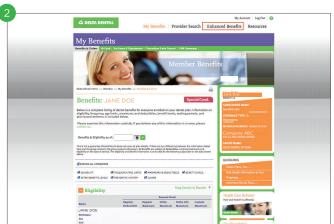

## How to Enroll:

1 Go to Delta Dental of Illinois' member website at deltadentalil.com.

2 Sign into Member Connection. (You must be a registered user of the Member Connection to enroll in the Enhanced Benefits Program to protect the confidentiality of your personal health information. If you are not enrolled, see "How to register" on the next page.) After you have successfully signed in, select the "Enhanced Benefits" tab.

3 You will be able to enter or update the small amount of health information required to qualify for extra benefits for yourself or dependents. You and/or your dependents will be immediately eligible for those benefits.