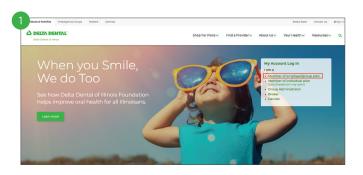

## How to Register:

- 1 Go to deltadentalil.com and select "Member of employer/group plan" in the "My Account Log In" box located on the right side of the homepage. On the next page, click "New to Delta Dental? Enroll Here."
- 2 Complete the online registration. Enter the primary enrollee's first and last name (the name must appear exactly as what your employer entered during enrollment; e.g., "Bob" may be "Robert"), the assigned member ID or Social Security number and date of birth (enter two-digit month, two-digit day and four-digit year with dividers, e.g., 03/15/1984).
- 3 Create a username and password, enter your email, create a challenge question and then click on "Register User."
- 4 Once registered, you can easily access your and your covered dependents' benefits and claims information, print a temporary ID card, sign up to receive electronic EOBs (Go Green E-Statements), conduct a procedure code search and access EOB history.