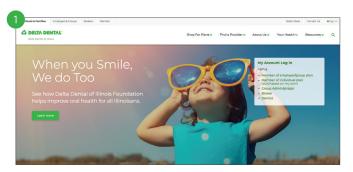

## How to Enroll:

1 Go to Delta Dental of Illinois' member website at deltadentalil.com.

2 Sign into Member Connection. (You must be a registered user of the Member Connection to enroll in the Enhanced Benefits Program to protect the confidentiality of your personal health information. If you are not enrolled, see "How to register" on the next page.) After you have successfully signed in, select the "Enhanced Benefits" tab.

## How to Register:

- 1 Go to deltadentalil.com and select "Member of employer/group plan" in the "My Account Log In" box located on the right side of the homepage. On the next page, click "New to Delta Dental? Enroll Here."
- 2 Complete the online registration. Enter the primary enrollee's first and last name (the name must appear exactly as what your employer entered during enrollment; e.g., "Bob" may be "Robert"), the assigned member ID or Social Security number and date of birth (enter two-digit month, two-digit day and four-digit year with dividers, e.g., 03/15/1984).
- 3 Create a username and password, enter your email, create a challenge question and then click on "Register User."
- 4 Once registered, you can easily access your and your covered dependents' benefits and claims information, print a temporary ID card, sign up to receive electronic EOBs (Go Green E-Statements), conduct a procedure code search and access EOB history.