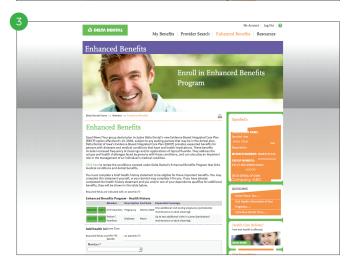

## Enrolling in Delta Dental of Illinois' Enhanced Benefits Program

Your dental plan includes Delta Dental of Illinois' Enhanced Benefits Program that integrates oral health and overall health to offer additional benefits to people who have specific health conditions. To receive the additional benefits, you must enroll in the Enhanced Benefits program.

3 You will be able to enter or update the small amount of health information required to qualify for extra benefits for yourself or dependents. You and/or your dependents will be immediately eligible for those benefits.